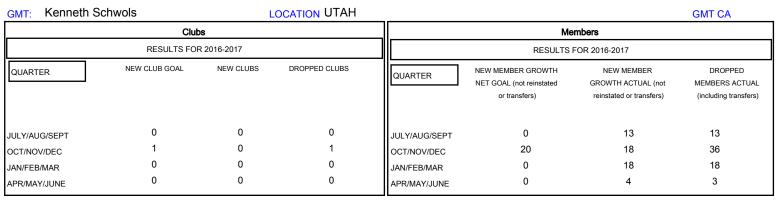

## MONTHLY MEMBERSHIP PROGRESS REPORT

District 28 T

Results as of: 4/30/2017

| DROPPED CLUBS: 1  DROPPED MEMBERS |         | 16 CLUBS OF 28 ADDED 1 OR MORE<br>NEW MEMBERS | GENDER DISTRIBU<br>MALE<br>FEMALE | UTION<br>443 (68.26%)<br>206 (31.74%) |     |
|-----------------------------------|---------|-----------------------------------------------|-----------------------------------|---------------------------------------|-----|
| DECEASED                          | 7       | CLICK HERE FOR CUMULATIVE  MEMBERSHIP DATA    | TOTAL FAMILY UNIT MEMBERS         |                                       | 224 |
| CLUB CANCELLED OTHER              | 0<br>63 |                                               | FAMILY MEMBERS PAYING HALF 1      |                                       | 114 |
| TOTAL                             | 70      |                                               | DUES                              |                                       |     |