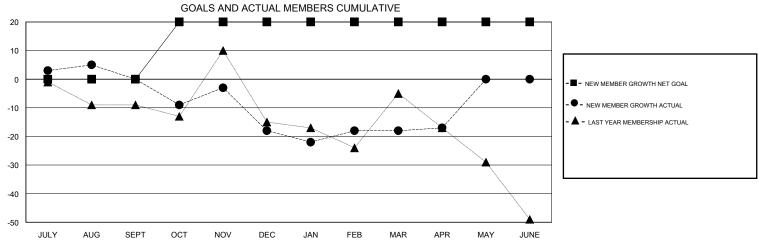

## MONTHLY MEMBERSHIP PROGRESS REPORT

District 28 T

Results as of: 4/30/2017

| DROPPED CLUBS: 1  DROPPED MEMBERS |         | 16 CLUBS OF 28 ADDED 1 OR MORE<br>NEW MEMBERS | GENDER DISTRIBU<br>MALE<br>FEMALE | UTION<br>443 (68.26%)<br>206 (31.74%) |     |
|-----------------------------------|---------|-----------------------------------------------|-----------------------------------|---------------------------------------|-----|
| DECEASED                          | 7       | CLICK HERE FOR CUMULATIVE  MEMBERSHIP DATA    | TOTAL FAMILY UNIT MEMBERS         |                                       | 224 |
| CLUB CANCELLED OTHER              | 0<br>63 |                                               | FAMILY MEMBERS PAYING HALF 1      |                                       | 114 |
| TOTAL                             | 70      |                                               | DUES                              |                                       |     |